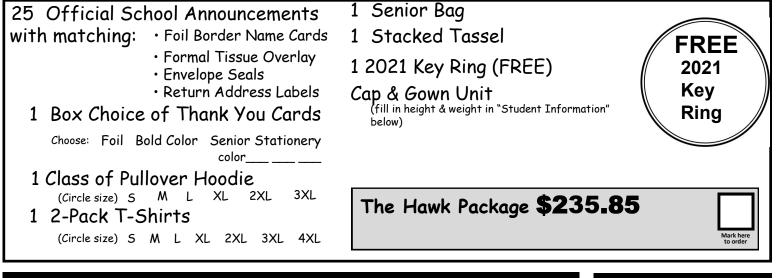

# River Hill High School HAWK PACKAGE

Your mascot package has it all!

What parents need. What students want. What your school requires for graduation.

| UPGRADE/ADD TO YOUR PACKAGE                                          | Mark to Order | PRICE      | TOTAL         | TOTAL YOU       | JR ORDER       |
|----------------------------------------------------------------------|---------------|------------|---------------|-----------------|----------------|
| Additional Official School Announcements                             | quantity      | \$1.10 ea. | \$            | Package Total   | \$             |
| Upgrade Package Hoodie to Performance Hoodie                         | quantity      | \$10.00    | \$            | Product Upgrade | \$             |
| Senior Sherpa (Circle size) XS S M L XL 2XL 3XL                      | quantity      | \$49.95    | \$            | Add Handling    | \$ 9.95        |
| Add Choice of Senior Jewelry                                         |               | \$27.95    | \$            |                 | * 9.9 <u>5</u> |
| Charm Bangle Bracelet                                                |               |            | \$            | Subtotal        | \$             |
| Rose Quartz Necklace                                                 |               |            |               | Add 6% Tax      | ¢              |
| Classic Key Necklace (Circle choice) Gold tone Silver tone Initials: |               |            | \$            | 7100 070 100    | Ψ              |
| Write in item                                                        | quantity      | \$         | \$            | Total           | \$             |
| Write in item                                                        | quantity      | \$         | \$            | Amount Paid     | \$             |
| Write in item                                                        | quantity      | \$         | \$            | Balance Due     | \$             |
| Student Information — Please write neatly with blue or a             | black ink     |            | Male 🗌 Female |                 |                |
| School Name                                                          |               | ——— Не     | eight INCHES  | Weight lbs.     | _              |